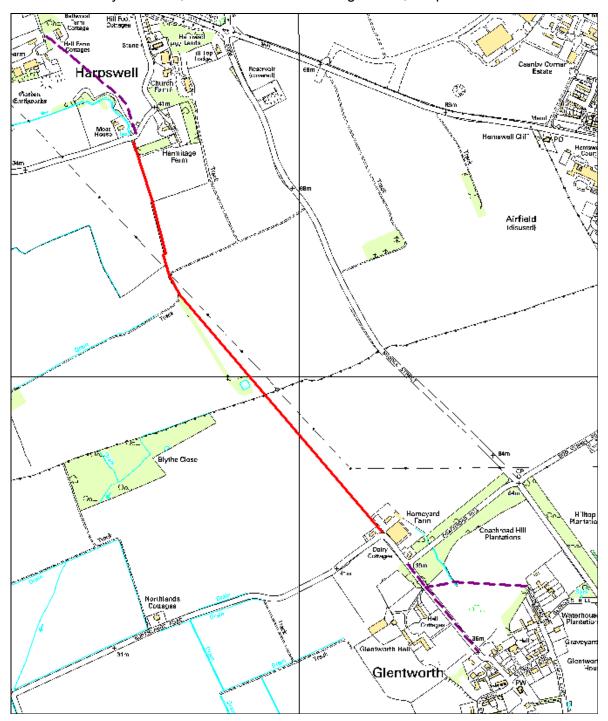

#### 2. Location Plan of Route

See figs 1,2 & 3 on pg. 2 of this Appendix

Appendix A – Case Synopsis – Glentworth / Harpswell – Claimed Footpath between Homeyard Farm, Glentworth and Hermitage Farm, Harpswell

Fig.1. – Modern Electronic OS mapping

Appendix A – Case Synopsis – Glentworth / Harpswell – Claimed Footpath between Homeyard Farm, Glentworth and Hermitage Farm, Harpswell