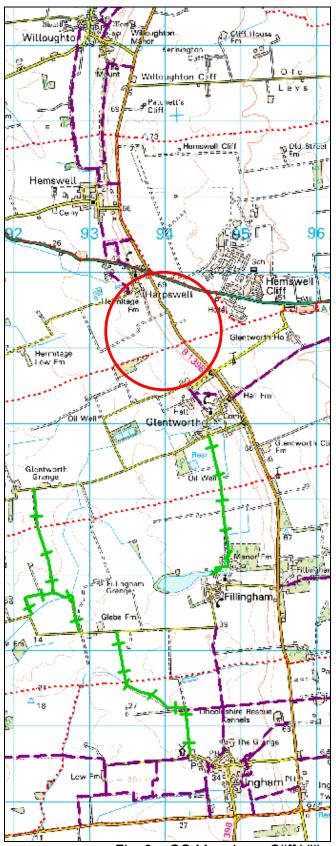

#### 2. Location Plan of Route

See figs 1,2 & 3 on pg. 2 of this Appendix

Fig. 2. – Extract from 1906 Ordnance Survey

Fig. 3 – OS Mapping – Cliff Villages (Not to scale)

Appendix A – Case Synopsis – Glentworth / Harpswell – Claimed Footpath between Homeyard Farm, Glentworth and Hermitage Farm, Harpswell